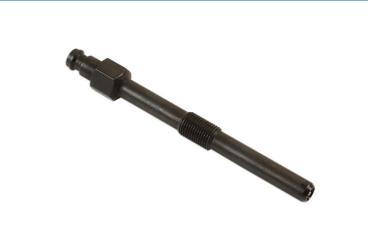

## **Diesel Compression Test Adaptor - M10 x 1mm x 111mm**

An individual diesel compression test adaptor (dummy glow plug) for use with Laser compression and cylinder leakage kits (such as Part Nos. 2596, 4510 and 5140). Also suitable for use with many other common compression test kits, increasing the range of applications available.

## **Additional Information**

- Applications include: Citroën, Fiat, Ford and Peugeot 2.0, 2.2 and 2.5L.
- Engine codes include: PSA DW10, DW12 and DJ5TED; Ford AZBA, G6DA, UFBA, UKBA, KLWA, QXBA and TXDA.
- Glow plug applications include: NGK Y1005J (DW10 engines).
- Thread size: M10 x 1mm, 111mm total length, thread to seal 42mm.
- Use with Part No. 4510 diesel compression test kit and Part No. 5140 cylinder leakage tester.