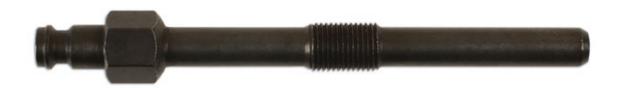

## **Diesel Compression Test Adaptor - M10 x 1mm x 111mm**

An individual diesel compression test adaptor (dummy glow plug) for use with Laser compression and cylinder leakage kits (such as Part Nos. 2596, 4510 and 5140). Also suitable for use with many other common compression test kits, increasing the range of applications available.

## **Additional Information**

- Applications include: Citroën, Fiat, Ford and Peugeot 2.0, 2.2 and 2.5L.
- Engine codes include: PSA DW10, DW12 and DJ5TED; Ford AZBA, G6DA, UFBA, UKBA, KLWA, QXBA and TXDA.
- Glow plug applications include: NGK Y1005J (DW10 engines).
- Thread size: M10 x 1mm, 111mm total length, thread to seal 42mm.
- Use with Part No. 4510 diesel compression test kit and Part No. 5140 cylinder leakage tester.