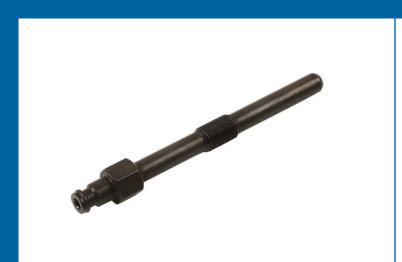

## **Diesel Compression Test Adaptor - M10 x 1mm x 111mm**

An individual diesel compression test adaptor (dummy glow plug) for use with Laser compression and cylinder leakage kits (such as Part Nos. 2596, 4510 and 5140). Also suitable for use with many other common compression test kits, increasing the range of applications available.

## **Additional Information**

- Applications include: Citroën, Fiat, Ford and Peugeot 2.0, 2.2 and 2.5L.
- Engine codes include: PSA DW10, DW12 and DJ5TED; Ford AZBA, G6DA, UFBA, UKBA, KLWA, QXBA and TXDA.
- Glow plug applications include: NGK Y1005J (DW10 engines).
- Thread size: M10 x 1mm, 111mm total length, thread to seal 42mm.
- Use with Part No. 4510 diesel compression test kit and Part No. 5140 cylinder leakage tester.